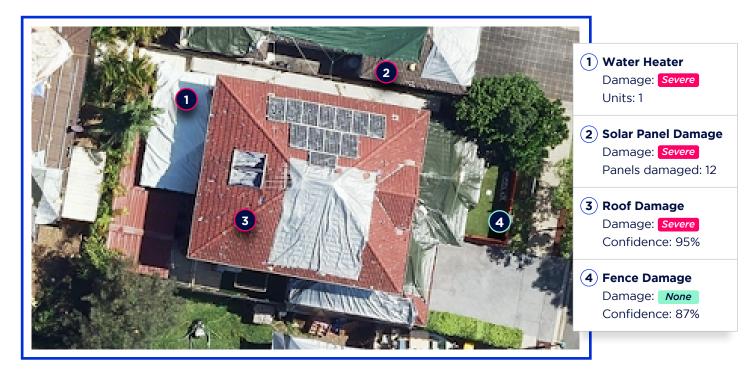

Easily identify or verify damage days after a catastrophic event and reduce the need for in-person inspections to drive a higher return on investment.

70%

of assessors say they will use the platform in their day-to-day role

# Our Insights in Action